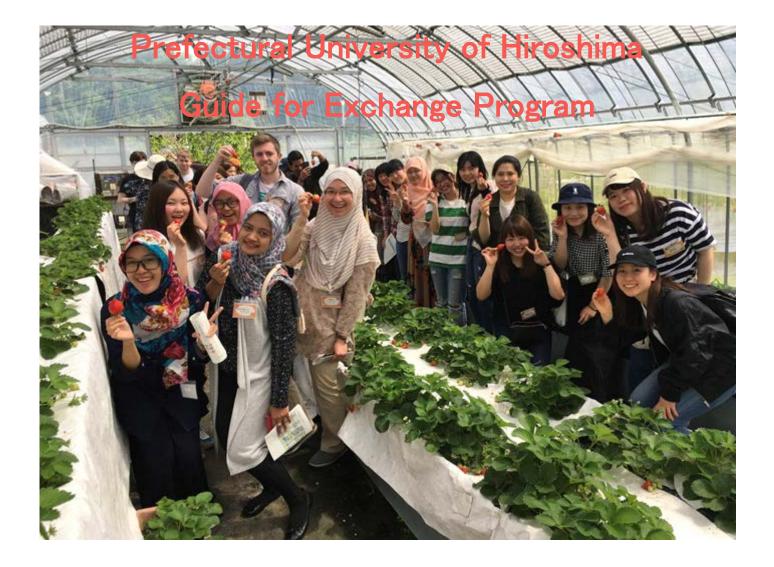

In Hiroshima Prefecture, two World heritage sites, the Atomic Bomb Dome and Itsukushima Shrine offer an additional educational experience from the perspectives of peace, culture and history in Japan. Currently, about 80 foreign students are enrolled at our University. Inbound exchange students are accepted during each term. So far, we have produced and introduced many excellent foreign students to the world who have studied in a Japanese academic setting and the surrounding culture at the University. We look forward to interacting with you through our exchange programs.